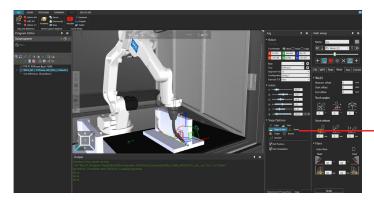

## **NEW SOFTWARE**

**DELFOI ARC 4.0** is an offline programming program based on features and parameters, so program generation is fast and efficient.

In the arc welding category it has gained all benchmarks by measuring programming speed and ease of use since its launch in 2012.