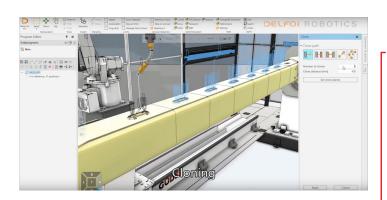

## Offline Programming for Robotic Welding

In this interactive 3D environment, the robot can be kept on the production line while the next task is being scheduled

Versatile calibration tools using a welding robot as a measuring device to ensure extreme precision programming of modeled cells

Automatic creation of welding in sharp corners

Programming time usually shrinks to one tenth of the downtime that would normally be required for an online robot programming per teaching